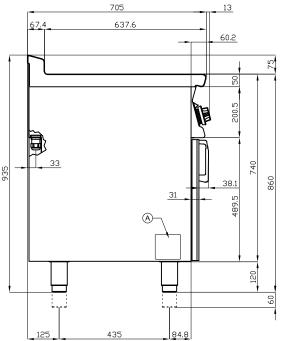

## 70 ELECRTIC FRYERS

|--|

MODEL: F13-74ET

DIMENSIONS: cm. 40x 70,5x 90h

ELECTRIC POWER: 10,95 kW VOLTAGE:  $400 \text{V} \sim 3 \text{N}$  FREQUENCY: 50/60 Hz

kg: 54 m³: 0.368 mm: 430x770x1110