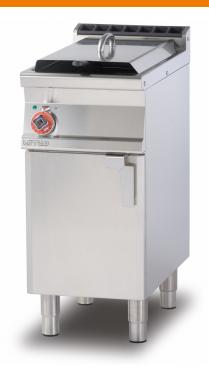

## 70 **ELECRTIC FRYERS**

Fryer threephase 13 lts - Bowl cm. 24x35x38h - 1 basket cm. 21x30x12h. Sieve and lid for pan. Drip tray with sieve. Production: 10 kg/h (included 1 Head end filler strip mod.TPA-7)

Construction - Fabricated using CrNi 18/10 AISI 304 grade Stainless Steel Scotch-Brite Satin polish Finish, incorporating 2 mm thick worktop, rounded edges, chromed details and rear splash back. Knobs with waterproof grades IPX5. Model - Professional Electric Fryer on cabinet. With single or Double tank to include both basket and lids, tank filter with basket support. Double Thermostat for operating and over heat safety. Maintenance - All serviceable parts are accessible by the easy removal of front control panel. Easy tank cleaning by rotating heating element. Fittings - Appliance is supplied with adjustable feet. Oil filter drain pan included.