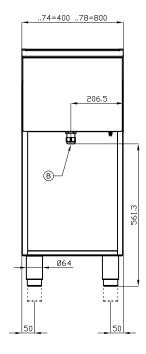

## 70 ELECRTIC FRYERS

|--|

MODEL: F13-74ET

DIMENSIONS: cm. 40x 70,5x 90h

ELECTRIC POWER: 10,95 kW VOLTAGE:  $400 \text{V} \sim 3 \text{N}$  FREQUENCY: 50/60 Hz

kg: 54 m³: 0.368 mm: 430x770x1110