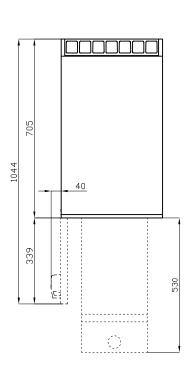

## 70 ELECRTIC FRYERS

|--|

MODEL: F13-74ET

DIMENSIONS: cm. 40x 70,5x 90h

ELECTRIC POWER: 10,95 kW VOLTAGE:  $400 \text{V} \sim 3 \text{N}$  FREQUENCY: 50/60 Hz

kg: 54 m³: 0.368 mm: 430x770x1110